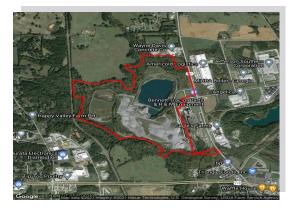

#### Property

| Total Acres:            | 207 acres |
|-------------------------|-----------|
| <b>Remaining Acres:</b> | 207 acres |
| Largest Tract:          | 80 acres  |
| Zoning:                 | Heavy Ind |
| Sale or Lease:          | Sale      |
| GRAD Site:              | No        |
| Former Use:             | Quarry    |
|                         |           |