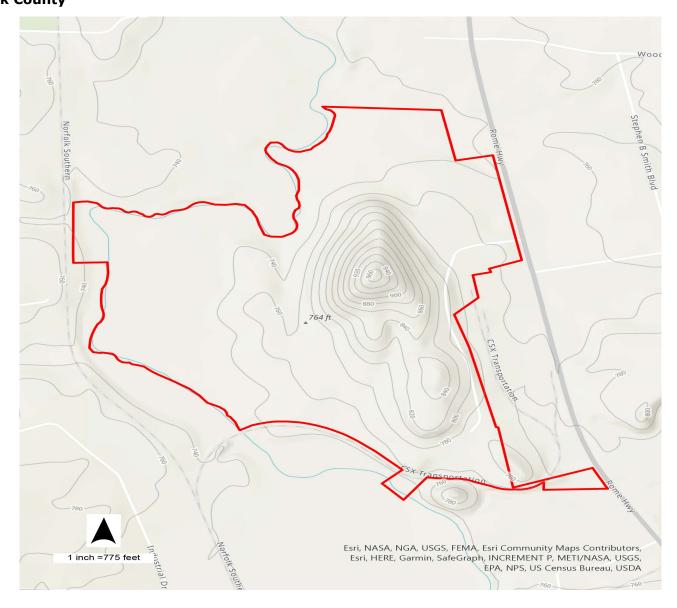

## **Overview Map**

1 Rockmart Vulcan Site

**Rockmart Vulcan Site** 

Rockmart, GA 30153 Polk County

#### Property

| Total Acres:            | 207 acres |
|-------------------------|-----------|
| <b>Remaining Acres:</b> | 207 acres |
| Largest Tract:          | 80 acres  |
| Zoning:                 | Heavy Ind |
| Sale or Lease:          | Sale      |
| GRAD Site:              | No        |
| Former Use:             | Quarry    |
|                         |           |