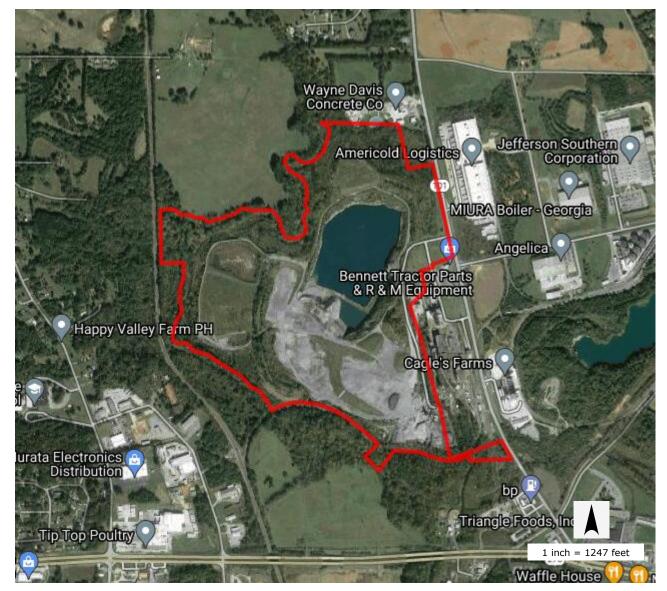

#### Property

| Total Acres:            | 207 acres |
|-------------------------|-----------|
| <b>Remaining Acres:</b> | 207 acres |
| Largest Tract:          | 80 acres  |
| Zoning:                 | Heavy Ind |
| Sale or Lease:          | Sale      |
| GRAD Site:              | No        |
| Former Use:             | Quarry    |
|                         |           |