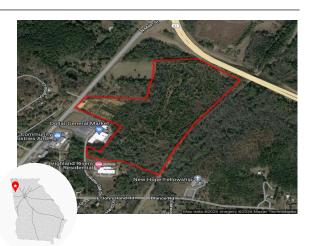

## **Overview Map**





Narrender Reddy Property









<sup>\*</sup> Customer will have choice of provider if load is above 900 kW



Source: Georgia Power Economic Development



**Incentives** 

Job Tax Credit: \$3,000/job County Millage Rate: 23.732

**County Property Tax:** \$9.49 per \$1000 FMV

**Total Sales Tax:** 

County Freeport:1 1: 100% 2: 100% 3: 100% 4: 0% **Incentive Zones** 

None



**Transportation** 

Sources: Georgia Dept. of Revenue, Georgia Dept. of Community Affairs

| International Airport: | Hartsfield-Jackson Atlanta<br>International, 53.9 miles | Port 1:      | Port of Savannah, 274.6 miles                |
|------------------------|---------------------------------------------------------|--------------|----------------------------------------------|
| Interstate:            | I 20, 23.7 miles                                        | Port 2:      | Port of Brunswick, 294.3 miles