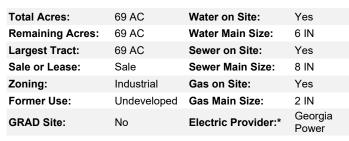

## **Overview Map**





Narrender Reddy Property









<sup>\*</sup> Customer will have choice of provider if load is above 900 kW



Source: Georgia Power Economic Development



**Incentives** 

Job Tax Credit: \$3,000/job County Millage Rate: 23.732

**County Property Tax:** \$9.49 per \$1000 FMV

**Total Sales Tax:** 

County Freeport:1 1: 100% 2: 100% 3: 100% 4: 0% **Incentive Zones** 

None



**Transportation** 

Sources: Georgia Dept. of Revenue, Georgia Dept. of Community Affairs

| International Airport: | Hartsfield-Jackson Atlanta<br>International, 53.9 miles | Port 1:      | Port of Savannah, 274.6 miles                |
|------------------------|---------------------------------------------------------|--------------|----------------------------------------------|
| Interstate:            | I 20, 23.7 miles