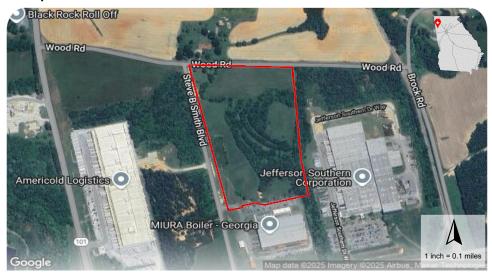

| Other            | 7.1%     | 8.2%     | 8.8%     |



### Educational Attainment<sup>5</sup>





Source: ESRI 2024



# **Property Contact:**

**Chris Thomas Development Authority of Polk County** 770-684-5686 chris@choosepolk.com

#### For more details, contact your local Georgia Power Regional Economic Development Manager:

Tamara Brock Georgia Power Economic Development 706-477-7009 twbrock@southernco.com

<sup>&</sup>lt;sup>4</sup> Captures the racial and ethnic diversity of an area - the higher the number, the greater likelihood of meeting someone of a different race or ethnicity <sup>5</sup> Percent of population 25 and older

# **Northwest Technical Park - Site 1**

Rockmart, GA 30153, Polk County



#### **Location Map**



#### **Aerial Map**



## **Environmental Map**