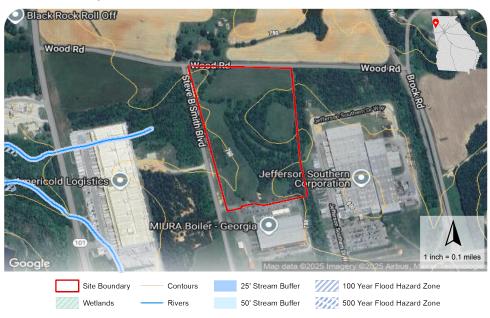

| Other            | 7.1%     | 8.2%     | 8.8%     |



### Educational Attainment<sup>5</sup>





Source: ESRI 2024



# **Property Contact:**

**Chris Thomas Development Authority of Polk County** 770-684-5686 chris@choosepolk.com

#### For more details, contact your local Georgia Power Regional Economic Development Manager:

Tamara Brock Georgia Power Economic Development 706-477-7009 twbrock@southernco.com

<sup>&</sup>lt;sup>4</sup> Captures the racial and ethnic diversity of an area - the higher the number, the greater likelihood of meeting someone of a different race or ethnicity <sup>5</sup> Percent of population 25 and older

# **Northwest Technical Park - Site 1**

Rockmart, GA 30153, Polk County



#### **Location Map**



#### **Aerial Map**



## **Environmental Map**