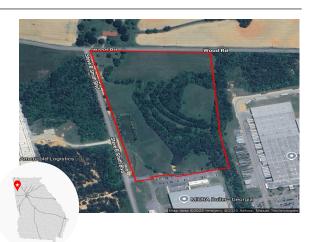

| Total Acres:     | 22 AC        | Water on Site:      | Yes              |
|------------------|--------------|---------------------|------------------|
| Remaining Acres: | 22 AC        | Water Main Size:    | 10 IN            |
| Largest Tract:   | 22 AC        | Sewer on Site:      | Yes              |
| Sale or Lease:   | Sale         | Sewer Main Size:    | 12 IN            |
| Zoning:          | Industrial   | Gas on Site:        | Yes              |
| Former Use:      | Agricultural | Gas Main Size:      | 6 IN             |
| GRAD Site:       | No           | Electric Provider:* | Georgia<br>Power |
|                  |              |                     |                  |

Customer will have choice of provider if load is above 900 kW



Source: Georgia Power Economic Development



\$4,000/job Job Tax Credit: **County Millage Rate:** 21.082 **County Property Tax:** \$8.43 per \$1000 FMV **Total Sales Tax:** 

I 75, 18.5 miles

Norfolk Southern

1: 100% 2: 100% 3: 100% 4: 0%

**Incentive Zones** 

Foreign Trade Zone

Sources: Georgia Dept. of Revenue, Georgia Dept. of Community Affairs Hartsfield-Jackson Atlanta **International Airport:** Port 1: Port of Savannah, 264.6 miles International, 45.1 miles

Port 2:

**Inland Port:** Appalachian Regional Inland Port, 62.5 miles

Port of Brunswick, 285.7 miles

Intermodal: Whitaker Rail Yard, 25.8 miles

Sources: Georgia Dept. of Transportation, Georgia Ports Authority

**Transportation** 

Workforce data is based on drive times from property unless otherwise noted

County Free