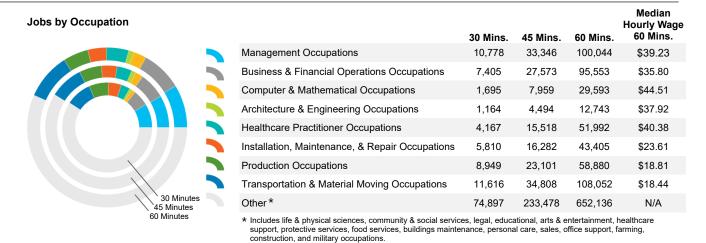

#### Jobs by Industry

|                                               | 30 Mins. | 45 Mins. | 60 Mins. |
|-----------------------------------------------|----------|----------|----------|
| Manufacturing                                 | 12,493   | 33,554   | 80,307   |
| Wholesale Trade                               | 3,463    | 13,647   | 45,706   |
| Transportation & Warehousing                  | 7,692    | 21,108   | 71,669   |
| Information                                   | 1,078    | 3,950    | 20,555   |
| Professional, Scientific & Technical Services | 5,598    | 21,936   | 86,546   |
| Management of Companies & Enterprises         | 350      | 2,634    | 17,108   |
| Health Care and Social Assistance             | 9,927    | 32,716   | 108,825  |
| Government                                    | 14,475   | 45,247   | 90,004   |
| Other *                                       | 71,406   | 221,768  | 631,678  |
|                                               |          |          |          |

<sup>\*</sup> Includes agriculture, mining, utilities, construction, retail trade, finance & insurance, real estate, admin & support services, educational services, arts & entertainment, accommodation & food services, and