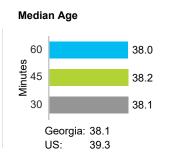

#### Laborforce<sup>2</sup>

30 Minutes: 113,017 228.890 45 Minutes: 60 Minutes: 982,668