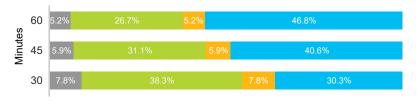

# Population by Race 30 Minutes 45 Minutes

| White       67.8%       61.2%       56.2%         Black       18.6%       22.8%       24.8%         American Indian       0.6%       0.5%       0.6%         Asian       1.0%       2.1%       3.2%         Pacific Islander       0.1%       0.1%       0.1%         Multiracial       5.0%       5.1%       6.4%         Other       7.1%       8.2%       8.8% |                  | 30 Mins. | 45 Mins. | 60 Mins. |
|-------------------------------------------------------------------------------------------------------------------------------------------------------------------------------------------------------------------------------------------------------------------------------------------------------------------------------------------------------------------|------------------|----------|----------|----------|
| American Indian       0.6%       0.5%       0.6%         Asian       1.0%       2.1%       3.2%         Pacific Islander       0.1%       0.1%       0.1%         Multiracial       5.0%       5.1%       6.4%                                                                                                                                                    | White            | 67.8%    | 61.2%    | 56.2%    |
| Asian 1.0% 2.1% 3.2% Pacific Islander 0.1% 0.1% 0.1% Multiracial 5.0% 5.1% 6.4%                                                                                                                                                                                                                                                                                   | Black            | 18.6%    | 22.8%    | 24.8%    |
| Pacific Islander 0.1% 0.1% 0.1% Multiracial 5.0% 5.1% 6.4%                                                                                                                                                                                                                                                                                                        | American Indian  | 0.6%     | 0.5%     | 0.6%     |
| Multiracial 5.0% 5.1% 6.4%                                                                                                                                                                                                                                                                                                                                        | Asian            | 1.0%     | 2.1%     | 3.2%     |
| 0.070 0.170                                                                                                                                                                                                                                                                                                                                                       | Pacific Islander | 0.1%     | 0.1%     | 0.1%     |
| Other 7.1% 8.2% 8.8%                                                                                                                                                                                                                                                                                                                                              | Multiracial      | 5.0%     | 5.1%     | 6.4%     |
|                                                                                                                                                                                                                                                                                                                                                                   | Other            | 7.1%     | 8.2%     | 8.8%     |