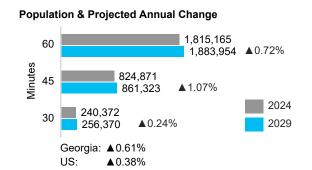

#### Laborforce<sup>2</sup>

30 Minutes: 113,017 228.890 45 Minutes: 60 Minutes: 982,668