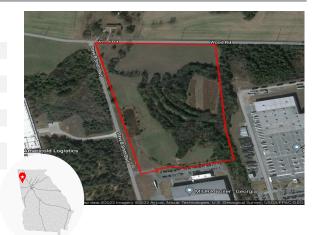

## **Overview Map**





1 Northwest Technical Park - Site 1



## Northwest Technical Park - Site 1

Rockmart, GA 30153, Polk County







Property

| Total Acres:            | 22 AC        | Water on Site:      |
|-------------------------|--------------|---------------------|
| <b>Remaining Acres:</b> | 22 AC        | Water Main Size:    |
| Largest Tract:          | 22 AC        | Sewer on Site:      |
| Sale or Lease:          | Sale         | Sewer Main Size:    |
| Zoning:                 | Industrial   | Gas on Site:        |
| Former Use:             | Agricultural | Gas Main Size:      |
| GRAD Site:              | No           | Electric Provider:* |

\* Customer will have choice of provider if load is above 900 kW



Source: Georgia Power Economic Development

| Ş          |
|------------|
| Taxes &    |
| Incentives |

Job Tax Credit: **County Millage Rate: County Property Tax: Total Sales Tax:** County Freeport:<sup>1</sup>

23.732 \$9.49 per \$1000 FMV 7% 1: 100% 2: 100% 3: 100% 4: 0%

\$4,000/job

Sources: Georgia Dept. of Revenue, Georgia Dept. of Community Affairs

**Incentive Zones** 

New Market Tax Credit

| Transportation | International Airport: | Hartsfield-Jackson Atlanta<br>International, 45.1 miles | Port 1:      | Port of Savannah, 264.6 miles                |
|----------------|------------------------|---------------------------------------------------------|--------------|----------------------------------------------|
|                | Interstate:            | l 75, 18.5 miles