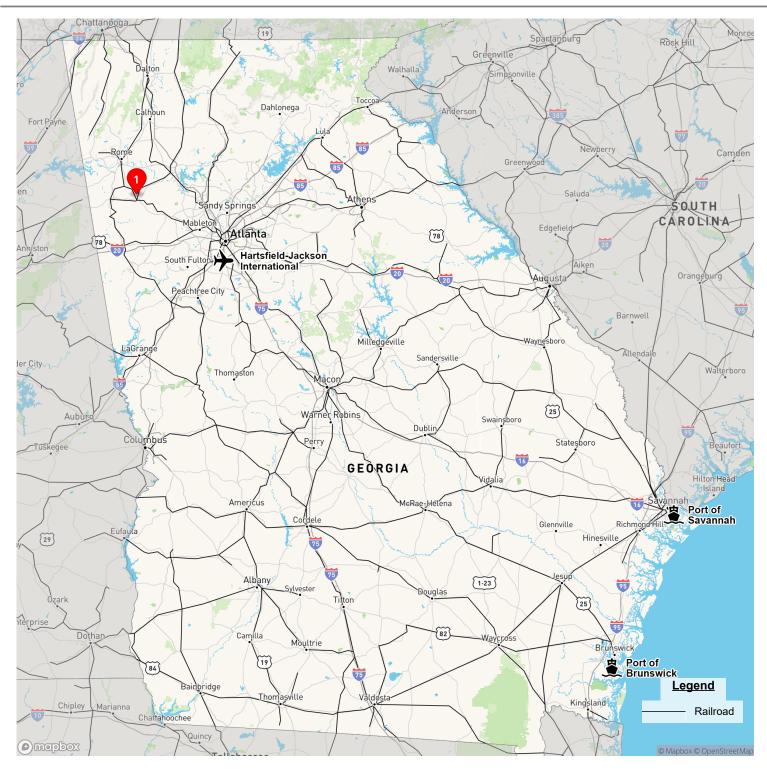

## **Overview Map**

1 Northwest Technical Park - Site 1

23.732 \$9.49 per \$1000 FMV 7% 1: 100% 2: 100% 3: 100% 4: 0%

\$4,000/job

Sources: Georgia Dept. of Revenue, Georgia Dept. of Community Affairs

**Incentive Zones** 

New Market Tax Credit

| Transportation | International Airport: | Hartsfield-Jackson Atlanta<br>International, 45.1 miles | Port 1:      | Port of Savannah, 264.6 miles                |
|----------------|------------------------|---------------------------------------------------------|--------------|----------------------------------------------|
|                | Interstate:            | l 75, 18.5 miles                                        | Port 2:      | Port of Brunswick, 285.7 miles               |
|                | Rail Provider:         | Norfolk Southern                                        | Inland Port: | Appalachian Regional Inland Port, 62.5 miles |
|                |                        |                                                         | Intermodal:  | Whitaker Rail Yard, 25.8 miles               |

Sources: Georgia Dept. of Transportation, Georgia Ports Authority

| å         | Laborfo                 | orce    | Unemploymen  | nt Rate | Average Weel            | kly Wage |
|-----------|-------------------------|---------|--------------|---------|-------------------------|----------|
| ວ່ວ່ວ     | Polk County:            | 18,446  | Polk County: | 3.7%    | Polk County:            | \$82     |
| MMM       | Draw Area: <sup>2</sup> | 240,054 | Georgia:     | 3.5%    | Draw Area: <sup>2</sup> | \$90     |
| Norkforce |                         |         | US:          | 3.8%    | Georgia:                | \$1,19   |
|           |                         |         |              |         | US:                     | \$1,30   |