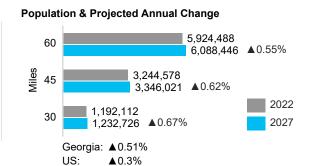

### Laborforce<sup>2</sup> 30 Miles: 807,923 1.602.912 45 Miles: 60 Miles: 3,219,285