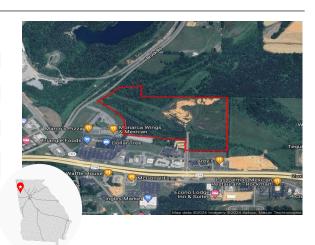

# **Overview Map**





Rockmart Technology Park









<sup>\*</sup> Customer will have choice of provider if load is above 900 kW



Source: Georgia Power Economic Development



Job Tax Credit: \$3,500/job **County Millage Rate:** 23.732 **County Property Tax:** \$9.49 per \$1000 FMV **Total Sales Tax:** 

1: 100% 2: 100% 3: 100% 4: 0%

### **Incentive Zones**

Less Developed Census Tract New Market Tax Credit

Sources: Georgia Dept. of Revenue, Georgia Dept. of Community Affairs



| International Airport: | Hartsfield-Jackson Atlanta<br>International, 43.5 miles | Port 1:         | Port of Savannah, 263.8 miles                |
|------------------------|---------------------------------------------------------|-----------------|----------------------------------------------|
| Interstate:            | I 75, 18.6 miles                                        | Port 2:         | Port of Brunswick, 284.8 miles