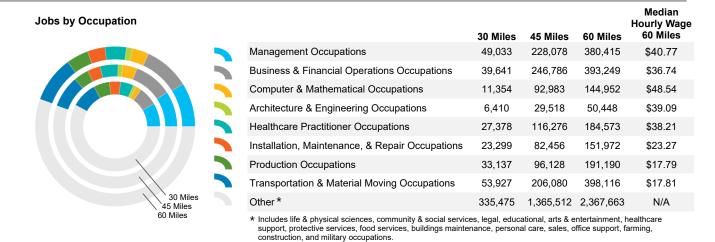

### Jobs by Industry

|                                               | 30 Miles | 45 Miles  | 60 Miles  |
|-----------------------------------------------|----------|-----------|-----------|
| Manufacturing                                 | 46,649   | 111,760   | 234,393   |
| Wholesale Trade                               | 18,653   | 79,642    | 157,094   |
| Transportation & Warehousing                  | 36,227   | 143,957   | 296,731   |
| Information                                   | 5,789    | 87,228    | 122,208   |
| Professional, Scientific & Technical Services | 31,011   | 237,563   | 371,732   |
| Management of Companies & Enterprises         | 2,875    | 63,924    | 84,745    |
| Health Care and Social Assistance             | 58,511   | 237,326   | 389,949   |
| Government                                    | 61,104   | 198,443   | 355,043   |
| Other *                                       | 318,835  | 1,303,974 | 2,250,683 |
|                                               |          |           |           |

<sup>\*</sup> Includes agriculture, mining, utilities, construction, retail trade, finance & insurance, real estate, admin & support services, educational services, arts & entertainment, accommodation & food services, and