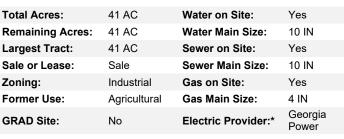

# **Overview Map**

Rockmart Technology Park

<sup>\*</sup> Customer will have choice of provider if load is above 900 kW

Source: Georgia Power Economic Development

Job Tax Credit: \$3,500/job **County Millage Rate:** 23.732 **County Property Tax:** \$9.49 per \$1000 FMV **Total Sales Tax:** 