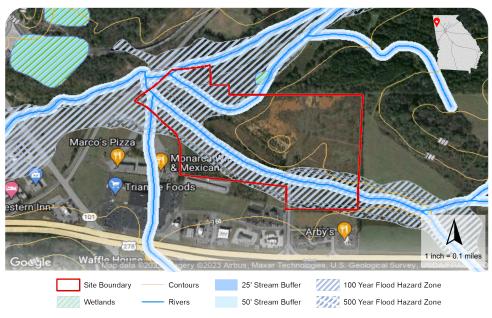

706-477-7009 twbrock@southernco.com

<sup>\*</sup> Customer will have choice of provider if load is above 900 kW

Level I - Business inventory is exempt from state property taxes for the following categories - 1: raw materials, 2: finished goods, 3: finished goods awaiting shipment outside of GA, 4: fulfillment center stock in trade
Includes county and adjoining counties
<sup>3</sup>Population 25 and older with an Associates degree or higher

This information is provided "as is" without warranty of any kind either express or implied. Georgia Power Community & Economic Development | 75 Fifth Street NW, Suite 150 | Atlanta, GA 30308 | www.SelectGeorgia.com

# **Rockmart Technology Park**

Rockmart, GA 30153, Polk County





# **Location Map**



# **Aerial Map**



# **Environmental Map**