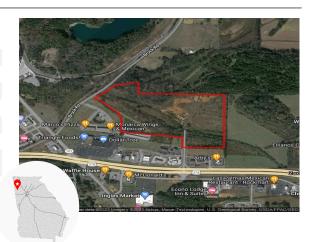

1 Rockmart Technology Park





41 AC **Total Acres:** Water on Site: Yes Remaining Acres: 41 AC Water Main Size: 10 IN Largest Tract: 41 AC Sewer on Site: Yes Sale or Lease: Sale Sewer Main Size: 10 IN Gas on Site: Zoning: Industrial Yes Former Use: Gas Main Size: Agricultural 4 IN Georgia **GRAD Site:** No **Electric Provider:\*** Power



Source: Georgia Power Economic Development



**Incentives** 

Job Tax Credit: \$4,000/job County Millage Rate: 23.732

**County Property Tax:** \$9.49 per \$1000 FMV

**Total Sales Tax:** 

County Freeport:1 1: 100% 2: 100% 3: 100% 4: 0% **Incentive Zones** 

New Market Tax Credit

Sources: Georgia Dept. of Revenue, Georgia Dept. of Community Affairs



**Transportation** 

Hartsfield-Jackson Atlanta International Airport: Port 1: Port of Savannah, 263.8 miles International, 43.5 miles Interstate: I 75, 18.6 miles Port 2: Port of Brunswick, 284.8 miles Rail Provider: Not rail served **Inland Port:** Appalachian Regional Inland Port, 63.3 miles

> Intermodal: Whitaker Rail Yard, 25 miles

> > Sources: Georgia Dept. of Transportation, Georgia Ports Authority



#### Laborforce

**Polk Cou