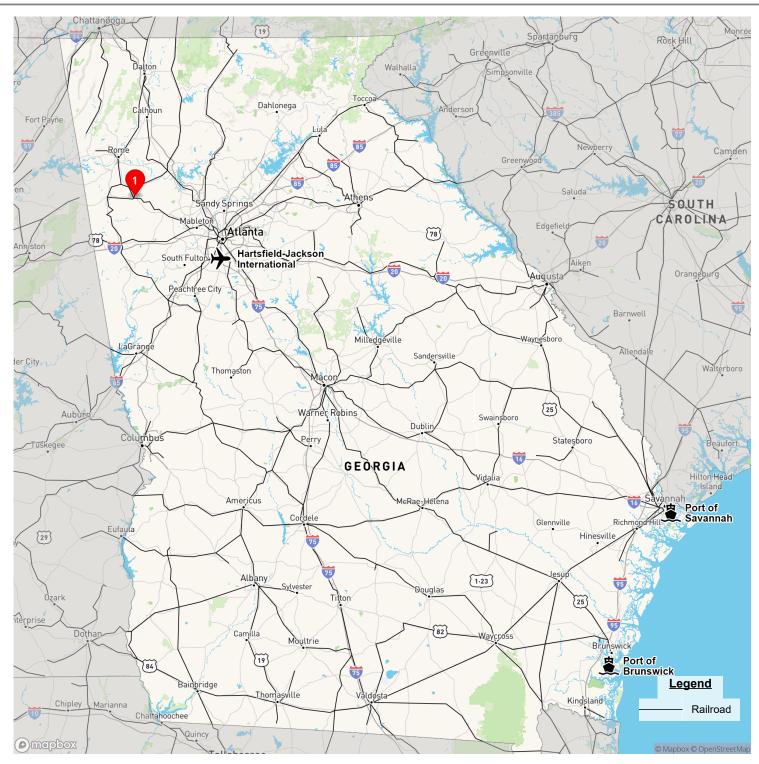

# **Location Map**

New Market Tax Credit

Sources: Georgia Dept. of Revenue, Georgia Dept. of Community Affairs

**Transportation** 

Hartsfield-Jackson Atlanta International Airport: Port 1: Port of Savannah, 263.8 miles International, 43.5 miles Interstate: I 75, 18.6 miles Port 2: Port of Brunswick, 284.8 miles Rail Provider: Not rail served **Inland Port:** Appalachian Regional Inland Port, 63.3 miles

> Intermodal: Whitaker Rail Yard, 25 miles

> > Sources: Georgia Dept. of Transportation, Georgia Ports Authority