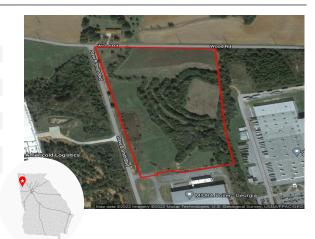

| Sewer on Site:      | Yes              |  |  |  |
| Sale or Lease:                                                  | Sale         | Sewer Main Size:    | 12 IN            |  |  |  |
| Zoning:                                                         | Industrial   | Gas on Site:        | Yes              |  |  |  |
| Former Use:                                                     | Agricultural | Gas Main Size:      | 6 IN             |  |  |  |
| GRAD Site:                                                      | No           | Electric Provider:* | Georgia<br>Power |  |  |  |
| * Customer will have choice of requirer if lead in chour 000 kW |              |                     |                  |  |  |  |

\$3,000/job

Customer will have choice of provider if load is above 900 kW



**Incentive Zones** 

New Market Tax Credit

Source: Georgia Power Economic Development

| Ś          |
|------------|
| Taxes &    |
| Incentives |

Job Tax Credit: **County Millage Rate:** County Property Tax: Total Sales Tax: County Freeport:<sup>1</sup>

24.04 \$9.62 per \$1000 FMV 7% 1: 100% 2: 100% 3: 100% 4: 0%

Sources: Georgia Dept. of Revenue, Georgia Dept. of Community Affairs

|  | International Airport: | Hartsfield-Jackson Atlanta<br>International, 45.1 miles | Port 1:      | Port of Savannah, 264.6 miles                |
|--|------------------------|---------------------------------------------------------|--------------|----------------------------------------------|
|  | Interstate:            | l 75, 18.5 miles                                        | Port 2:      | Por