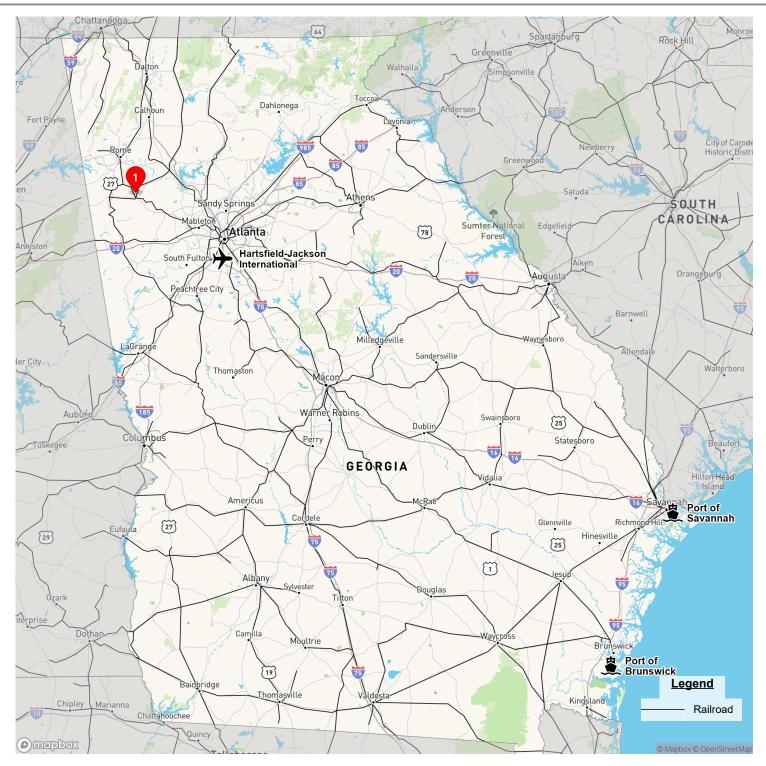

Northwest Technical Park is conveniently located in the Atlanta-Birmingham-Chattanooga triangle in Polk County, Georgia. A strong workforce of 279,328 within a 45minute drive time, and a host of pro-business incentives position Polk County for growth in Advanced Manufacturing, Automotive, Aerospace Products & Parts, and Metal Fabrication and make Polk County an ideal area for developing or relocating a business.

|  | International Airport: | Hartsfield-Jackson Atlanta<br>International, 45.1 miles | Port 1:      | Port of Savannah, 264.6 miles                |
|--|------------------------|---------------------------------------------------------|--------------|----------------------------------------------|
|  | Interstate:            | l 75, 18.5 miles                                        | Port 2:      | Port of Brunswick, 285.7 miles               |
|  | Rail Provider:         | Norfolk Southern                                        | Inland Port: | Appalachian Regional Inland Port, 62.5 miles |
|  |                        |                                                         | Intermodal:  | Whitaker Rail Yard, 25.8 miles               |

#### **Location Map**