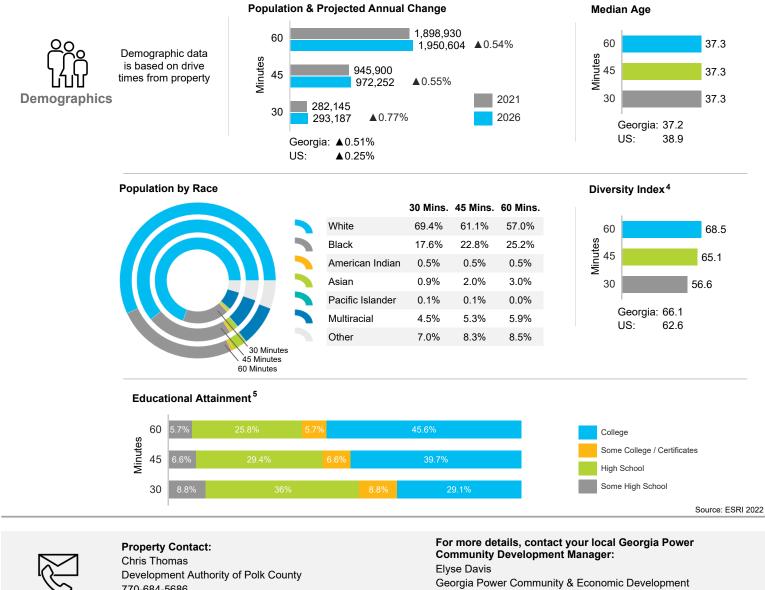

770-684-5686 chris@choosepolk.com

706-581-5504 edavis@southernco.com

<sup>4</sup> Captures the racial and ethnic diversity of an area - the higher the number, the greater likelihood of meeting someone of a different race or ethnicity <sup>5</sup> Percent of population 25 and older