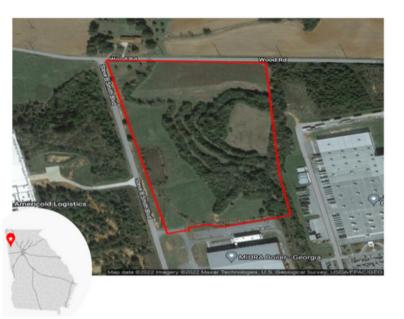

# Northwest Technical Park

- 22 Acres
- Zoning: Heavy Industrial
- Development Authority Owned
- No exclusive contractor arrangement
- Water: 8"
- Gas: 6"
- Sewer: 10"
- Due Diligence: Geotechnical Engineering, Survey, Topography Survey, and more
- Fast-Track Permitting
- Brokers Protected

### **Overview Map**

1 Rockmart 101 Industrial Park - Site 1

Rockmart, GA 30153, Polk County