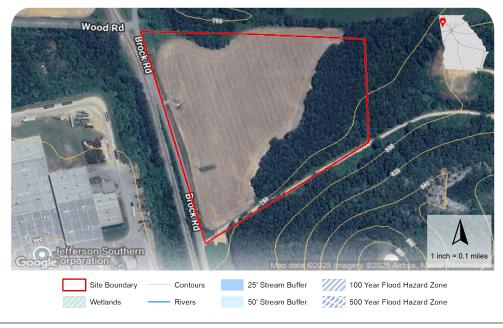

nity & social services, legal, educational, arts & entertainment, healthcare support, protective services, food services, buildings maintenance, personal care, sales, office support, farming, construction, and military occupations.



<sup>4</sup> Captures the racial and ethnic diversity of an area - the higher the number, the greater likelihood of meeting someone of a different race or ethnicity <sup>5</sup> Percent of population 25 and older

This information is provided "as is" without warranty of any kind either express or implied.

Georgia Power Economic Development | 75 Fifth Street NW, Suite 150 | Atlanta, GA 30308 | www.SelectGeorgia.com

# **Northwest Technical Park - Site 2**

Rockmart, GA 30153, Polk County



### **Location Map**



### Aerial Map



### **Environmental Map**