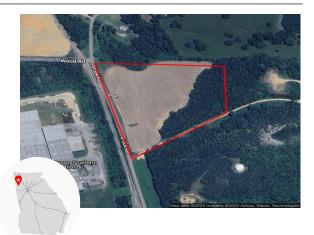

| 10 AC        | Water on Site:      | Yes              |
|-------------------------|--------------|---------------------|------------------|
| <b>Remaining Acres:</b> | 10 AC        | Water Main Size:    | 10 IN            |
| Largest Tract:          | 10 AC        | Sewer on Site:      | Yes              |
| Sale or Lease:          | Sale         | Sewer Main Size:    | 12 IN            |
| Zoning:                 | Industrial   | Gas on Site:        | Yes              |
| Former Use:             | Agricultural | Gas Main Size:      | 6 IN             |
| GRAD Site:              | No           | Electric Provider:* | Georgia<br>Power |
| * 0                     |              |                     |                  |

Customer will have choice of provider if load is above 900 kW



**Incentive Zones** 

Foreign Trade Zone

New Market Tax Credit

Source: Georgia Power Economic Development



Transportation

Job Tax Credit: **County Millage Rate: County Property Tax: Total Sales Tax:** County Freeport:<sup>1</sup>

International Airport:

Interstate: **Rail Provider:**  \$4,000/job 21.082 \$8.43 per \$1000 FMV 7% 1: 100% 2: 100% 3: 100% 4: 0%

Sources: Georgia Dept. of Revenue, Georgia Dept. of Community Affairs

| Hartsfield-Jackson Atlanta<br>International, 44.9 miles | Port 1:      | Port of Savannah, 264.3 miles                |
|---------------------------------------------------------|--------------|----------------------------------------------|
| l 75, 18.2 miles                                        | Port 2:      | Port of Brunswick, 285.6 miles