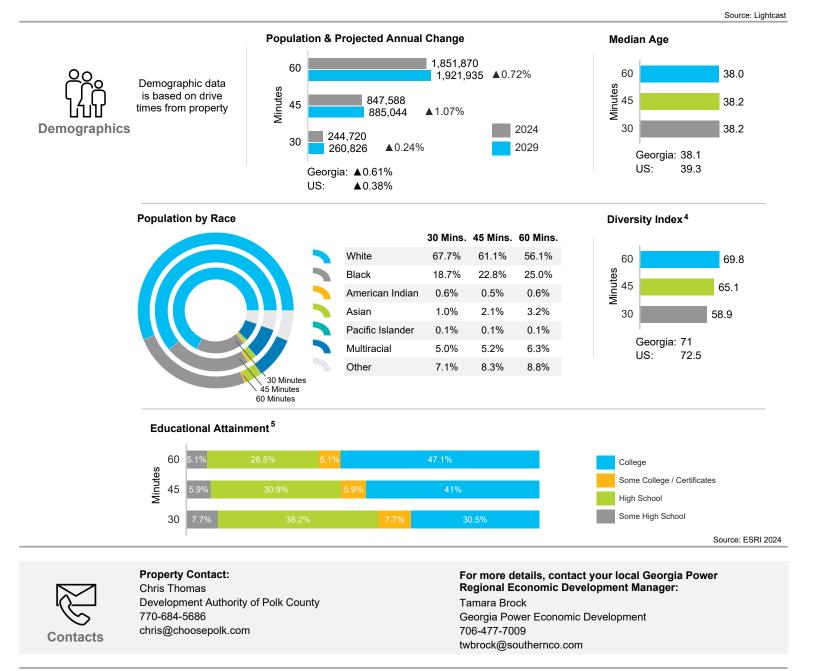

<sup>4</sup> Captures the racial and ethnic diversity of an area - the higher the number, the greater likelihood of meeting someone of a different race or ethnicity <sup>5</sup> Percent of population 25 and older