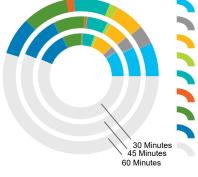

| Jobs by | Industry |
|---------|----------|
|---------|----------|

|                                               | 30 Mins. | 45 Mins. | 60 Mins. |
|-----------------------------------------------|----------|----------|----------|
| Manufacturing                                 | 9,626    | 33,990   | 80,307   |
| Wholesale Trade                               | 2,464    | 13,932   | 45,706   |
| Transportation & Warehousing                  | 6,614    | 21,795   | 71,669   |
| Information                                   | 848      | 4,228    | 20,555   |
| Professional, Scientific & Technical Services | 4,479    | 23,786   | 86,546   |
| Management of Companies & Enterprises         | 262      | 2,699    | 17,108   |
| Health Care and Social Assistance             | 7,129    | 35,597   | 108,825  |
| Government                                    | 11,797   | 49,014   | 90,004   |
| Other *                                       | 55,791   | 235,868  | 631,678  |
|                                               |          |          |          |

\* Includes agriculture, mining, utilities, construction, retail trade, finance & insurance, real estate, admin & support services, educational services, arts & entertainment, accommodation & food services, and other services