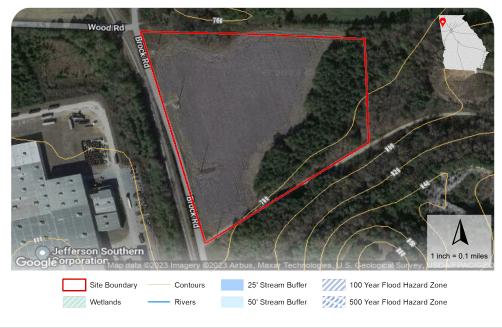

Power Community & Economic Development 706-477-7009 twbrock@southernco.com

<sup>1</sup> Level I - Business inventory is exempt from state property taxes for the following categories - 1: raw materials, 2: finished goods, 3: finished goods awaiting shipment outside of GA, 4: fulfillment center stock in trade <sup>2</sup> Includes county and adjoining counties <sup>3</sup> Population 25 and older with an Associates degree or higher

This information is provided "as is" without warranty of any kind either express or implied. Georgia Power Community & Economic Development | 75 Fifth Street NW, Suite 150 | Atlanta, GA 30308 | www.SelectGeorgia.com



# **Northwest Technical Park - Site 2**

Rockmart, GA 30153, Polk County



## Location Map



### **Aerial Map**



### **Environmental Map**