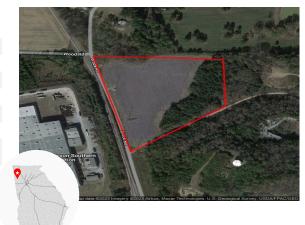

## **Overview Map**





1 Northwest Technical Park - Site 2



# Northwest Technical Park - Site 2

Rockmart, GA 30153, Polk County



| 0 |   |
|---|---|
| Ě | 7 |
|   | - |

Property

| Total Acres:     | 13 AC        | Water on Site:  |
|------------------|--------------|-----------------|
| Remaining Acres: | 13 AC        | Water Main Siz  |
| Largest Tract:   | 13 AC        | Sewer on Site:  |
| Sale or Lease:   | Sale         | Sewer Main Siz  |
| Zoning:          | Industrial   | Gas on Site:    |
| Former Use:      | Agricultural | Gas Main Size:  |
| GRAD Site:       | No           | Electric Provid |

Aain Size: 10 IN on Site: Yes Main Size: 12 IN Site: Yes in Size: 6 IN Georgia **Provider:\*** Power

Yes

\* Customer will have choice of provider if load is above 900 kW



Source: Georgia Power Economic Development

| Ş          |
|------------|
| Taxes &    |
| Incentives |

Job Tax Credit: **County Millage Rate: County Property Tax: Total Sales Tax:** County Freeport:<sup>1</sup>

23.732 \$9.49 per \$1000 FMV 7% 1: 100% 2: 100% 3: 100% 4: 0%

\$4,000/job

Sources: Georgia Dept. of Revenue, Georgia Dept. of Community Affairs

**Incentive Zones** 

New Market Tax Credit

|                | International Airport: | Hartsfield-Jackson Atlanta<br>International, 44.9 miles | Port 1:      | Port of Savannah, 264.3 miles                |
|----------------|------------------------|---------------------------------------------------------|--------------|----------------------------------------------|
| l (            | Interstate:            | l 75, 18.2 miles