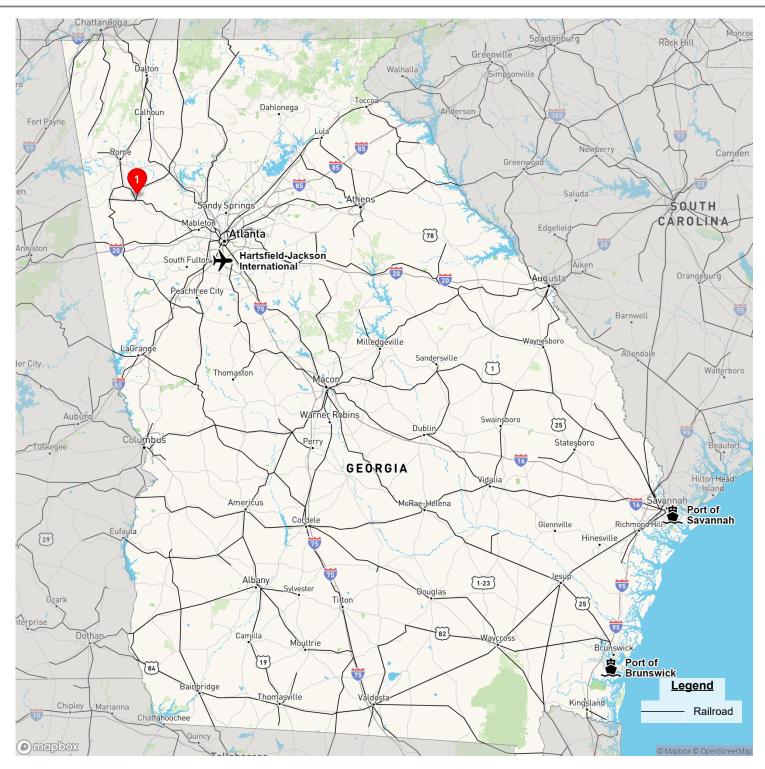

## **Overview Map**





1 Northwest Technical Park - Site 2



# Northwest Technical Park - Site 2

Rockmart, GA 30153, Polk County



| 0 |   |
|---|---|
| Ě | 7 |
|   | - |

Property

| Total Acres:     | 13 AC        | Water on Site:  |
|------------------|--------------|-----------------|
| Remaining Acres: | 13 AC        | Water Main Siz  |
| Largest Tract:   | 13 AC        | Sewer on Site:  |
| Sale or Lease:   | Sale         | Sewer Main Siz  |
| Zoning:          | Industrial   | Gas on Site:    |
| Former Use:      | Agricultural | Gas Main Size:  |
| GRAD Site:       | No           | Electric Provid |

Aain Size: 10 IN on Site: Yes Main Size: 12 IN Site: Yes in Size: 6 IN Georgia **Provider:\*** Power

Yes

\* Customer will have choice of provider if load is above 900 kW



Source: Georgia Power Econom