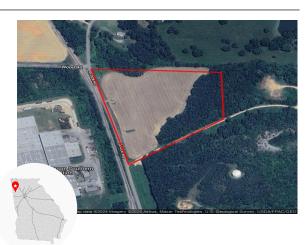

| No           | Electric Provider:* | Georgia<br>Power |  |  |
| * Outdom and the base of a set of the state |              |                     |                  |  |  |

\* Customer will have choice of provider if load is above 900 kW

\$3,500/job



**Incentive Zones** 

Less Developed Census Tract

New Market Tax Credit

Ph

POLK COUNTY

OPMENT AUTHORITY OF POLK COU Choose**POLK**.com

Source: Georgia Power Economic Development



Transportation

Job Tax Credit: **County Millage Rate: County Property Tax: Total Sales Tax:** County Freeport:<sup>1</sup>

23.732 \$9.49 per \$1000 FMV 7% 1: 100% 2: 100% 3: 100% 4: 0%

Sources: Georgia Dept. of Revenue, Georgia Dept. of Community Affairs

| International Airport: | Hartsfield-Jackson Atlanta<br>International, 44.9 miles | Port 1:      | Port of Savannah, 264.3 miles                |
|------------------------|---------------------------------------------------------|--------------|----------------------------------------------|
| Interstate:            | l 75, 18.2 miles