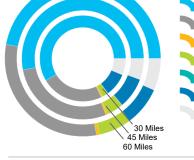

### Educational Attainment<sup>5</sup>

0.5%

2.3%

0.1%

62%

8.8%

0.5%

4.4%

0.0%

5.6%

8.2%

0.6%

6.8%

0.0%

6.6%

8.1%