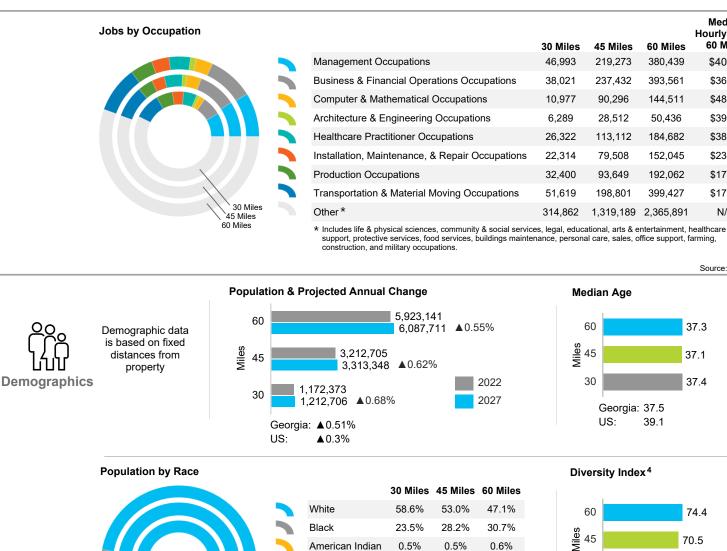

### Jobs by Industry

|                                               | 30 Miles | 45 Miles  | 60 Miles  |
|-----------------------------------------------|----------|-----------|-----------|
| Manufacturing                                 | 46,246   | 109,151   | 235,934   |
| Wholesale Trade                               | 17,705   | 78,057    | 157,424   |
| Transportation & Warehousing                  | 33,464   | 137,327   | 297,945   |
| Information                                   | 5,659    | 86,317    | 122,216   |
| Professional, Scientific & Technical Services | 29,728   | 232,343   | 370,443   |
| Management of Companies & Enterprises         | 2,869    | 55,102    | 84,839    |
| Health Care and Social Assistance             | 55,690   | 230,257   | 390,127   |
| Government                                    | 58,180   | 194,666   | 354,137   |
| Other *                                       | 300,256  | 1,256,552 | 2,249,990 |

\* Includes agriculture, mining, utilities, construction, retail trade, finance & insurance, real estate, admin & support services, educational services, arts & entertainment, accommodation & food services, and other services