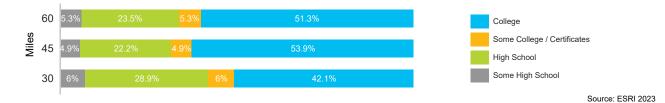

### Educational Attainment<sup>5</sup>

0.5%

2.3%

0.1%

62%

8.8%

0.5%

4.4%

0.0%

5.6%

8.2%

0.6%

6.8%

0.0%

6.6%

8.1%