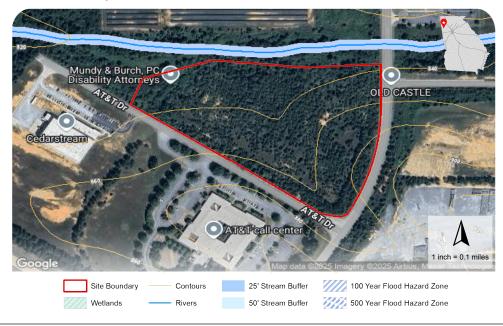

al services, legal, educational, arts & entertainment, healthcare support, protective services, food services, buildings maintenance, personal care, sales, office support, farming, construction, and military occupations.



<sup>4</sup> Captures the racial and ethnic diversity of an area - the higher the number, the greater likelihood of meeting someone of a different race or ethnicity <sup>5</sup> Percent of population 25 and older

This information is provided "as is" without warranty of any kind either express or implied.

Georgia Power Economic Development | 75 Fifth Street NW, Suite 150 | Atlanta, GA 30308 | www.SelectGeorgia.com

# **Cedartown North Business Park Phase I - Site 2**

Cedartown, GA 30125, Polk County



### **Location Map**



### Aerial Map



#### Environmental Map