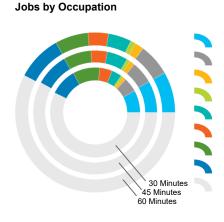

### Economic Development

| 30 Mins. | 45 Mins.                                                         | 60 Mins.                                                                                                       | Median<br>Hourly Wage<br>60 Mins.                                                                                                                                                                                   |
|----------|------------------------------------------------------------------|----------------------------------------------------------------------------------------------------------------|---------------------------------------------------------------------------------------------------------------------------------------------------------------------------------------------------------------------|
| 4,788    | 18,986                                                           | 48,835                                                                                                         | \$36.01                                                                                                                                                                                                             |
| 3,127    | 13,366                                                           | 38,534                                                                                                         | \$34.04                                                                                                                                                                                                             |
| 633      | 3,164                                                            | 10,675                                                                                                         | \$41.93                                                                                                                                                                                                             |
| 575      | 2,062                                                            | 6,179                                                                                                          | \$37.36                                                                                                                                                                                                             |
| 2,209    | 12,298                                                           | 27,601                                                                                                         | \$38.18                                                                                                                                                                                                             |
| 2,696    | 9,845                                                            | 24,504                                                                                                         | \$22.83                                                                                                                                                                                                             |
| 5,873    | 16,522                                                           | 39,645                                                                                                         | \$18.35                                                                                                                                                                                                             |
| 5,843    | 19,938                                                           | 54,225                                                                                                         | \$17.93                                                                                                                                                                                                             |
| 34,358   | 132,599                                                          | 340,699                                                                                                        | N/A                                                                                                                                                                                                                 |
|          | 4,788<br>3,127<br>633<br>575<br>2,209<br>2,696<br>5,873<br>5,843 | 4,788 18,986   3,127 13,366   633 3,164   575 2,062   2,209 12,298   2,696 9,845   5,873 16,522   5,843 19,938 | 4,788   18,986   48,835     3,127   13,366   38,534     633   3,164   10,675     575   2,062   6,179     2,209   12,298   27,601     2,696   9,845   24,504     5,873   16,522   39,645     5,843   19,938   54,225 |

\* Includes life & physical sciences, community & social services, legal, educational, arts & entertainment, healthcare support, protective services, food services, buildings maintenance, personal care, sales, office support, farming, construction, and military occupations.