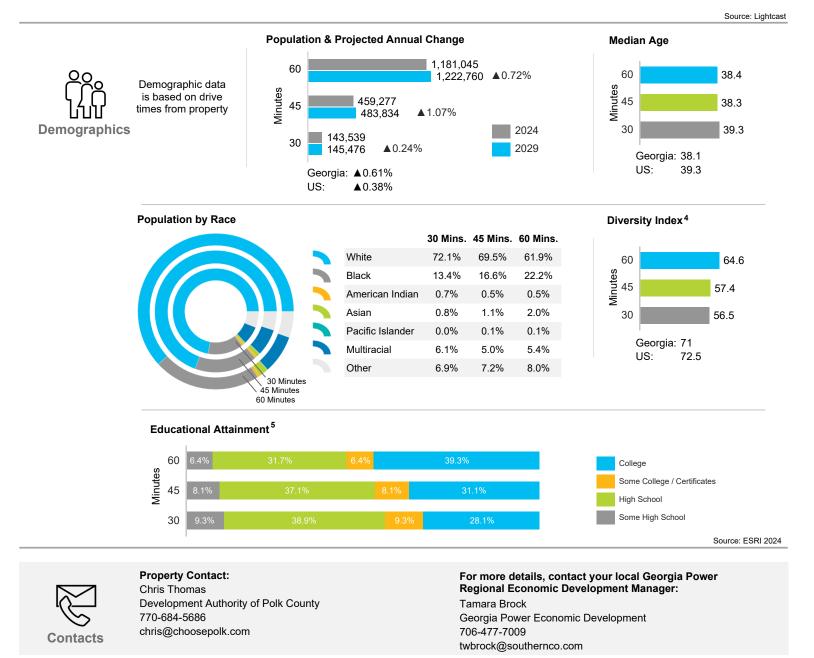

Sources: Georgia Dept. of Transportation, Georgia Ports Authority

| Workforce data is<br>based on drive<br>times from property<br>unless otherwise<br>noted | Laborforce <sup>2</sup> |         | Unemployment Rate |      | Average Weekly Wage     |         |
|-----------------------------------------------------------------------------------------|-------------------------|---------|-------------------|------|-------------------------|---------|
|                                                                                         | 30 Minutes:             | 175,153 | Polk County:      | 4.3% | Polk County:            | \$897   |
|                                                                                         | 45 Minutes:             | 287,866 | Georgia:          | 3.5% | Draw Area: <sup>3</sup> | \$976   |
|                                                                                         | 60 Minutes:             | 439,888 | US:               | 3.9% | Georgia:                | \$1,064 |
|                                                                                         |                         |         |                   |      | US:                     | \$1,161 |

<sup>4</sup> Captures the racial and ethnic diversity of an area - the higher the number, the greater likelihood of meeting someone of a different race or ethnicity <sup>5</sup> Percent of population 25 and older