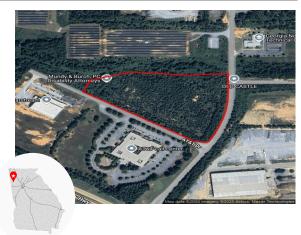

|  |  |  |
| Sale or Lease:                                                           | Sale        | Sewer Main Size:    | 8 IN             |  |  |  |
| Zoning:                                                                  | Industrial  | Gas on Site:        | Yes              |  |  |  |
| Former Use:                                                              | Undeveloped | Gas Main Size:      | 6 IN             |  |  |  |
| GRAD Site:                                                               | No          | Electric Provider:* | Georgia<br>Power |  |  |  |
| * Outdament will be use a bailed of a mention of the disc above OOO 1444 |             |                     |                  |  |  |  |

\$4,000/job

Customer will have choice of provider if load is above 900 kW



**Incentive Zones** 

Foreign Trade Zone

Source: Georgia Power Economic Development



Transportation

| Job Tax Credit:               |   |
|-------------------------------|---|
| County Millage Rate:          |   |
| <b>County Property Tax</b>    | ( |
| Total Sales Tax:              |   |
| County Freeport: <sup>1</sup> |   |
|                               |   |

. . . . . ...

21.082 \$8.43 per \$1000 FMV 7% 1: 100% 2: 100% 3: 100% 4: 0%

Sources: Georgia Dept. of Revenue, Georgia Dept. of Community Affairs

| International Airport: | Hartsfield-Jackson Atlanta<br>International, 54.3 miles | Port 1:      | Port of Savannah, 274 miles                  |
|------------------------|---------------------------------------------------------|--------------|--------------------------------