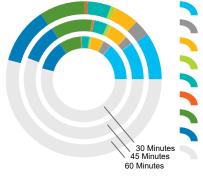

| Jobs | by | Industry |
|------|----|----------|
|------|----|----------|

|                                               | 30 Mins. | 45 Mins. | 60 Mins. |
|-----------------------------------------------|----------|----------|----------|
| Manufacturing                                 | 8,529    | 23,505   | 57,680   |
| Wholesale Trade                               | 1,886    | 5,079    | 20,358   |
| Transportation & Warehousing                  | 2,896    | 11,366   | 30,266   |
| Information                                   | 385      | 2,293    | 5,809    |
| Professional, Scientific & Technical Services | 1,800    | 8,549    | 28,810   |
| Management of Companies & Enterprises         | 113      | 1,157    | 3,580    |
| Health Care and Social Assistance             | 4,944    | 25,257   | 55,822   |
| Government                                    | 7,055    | 24,023   | 69,641   |
| Other *                                       | 32,495   | 127,550  | 318,931  |

\* Includes agriculture, mining, utilities, construction, retail trade, finance & insurance, real estate, admin & support services, educational services, arts & entertainment, accommodation & food services, and other services