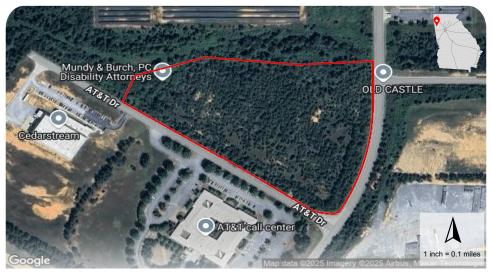

sciences, community & social services, legal, educational, arts & entertainment, healthcare support, protective services, food services, buildings maintenance, personal care, sales, office support, farming, construction, and military occupations.



<sup>4</sup> Captures the racial and ethnic diversity of an area - the higher the number, the greater likelihood of meeting someone of a different race or ethnicity <sup>5</sup> Percent of population 25 and older

This information is provided "as is" without warranty of any kind either express or implied.

Georgia Power Economic Development | 75 Fifth Street NW, Suite 150 | Atlanta, GA 30308 | www.SelectGeorgia.com

# **Cedartown North Business Park Phase I - Site 2**

Cedartown, GA 30125, Polk County



### **Location Map**



### Aerial Map



#### Environmental Map