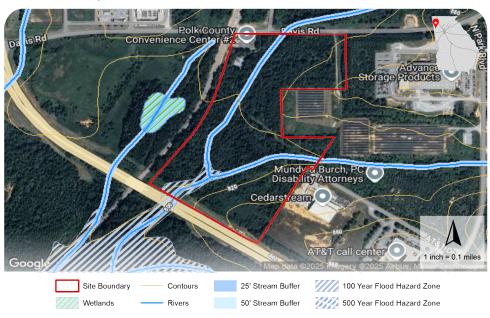

her            | 6.9%     | 7.1%     | 7.9%     |



### Educational Attainment<sup>5</sup>





Source: ESRI 2024



#### **Property Contact:**

**Chris Thomas Development Authority of Polk County** 770-684-5686 chris@choosepolk.com

#### For more details, contact your local Georgia Power Regional Economic Development Manager:

Tamara Brock Georgia Power Economic Development 706-477-7009 twbrock@southernco.com

<sup>&</sup>lt;sup>4</sup> Captures the racial and ethnic diversity of an area - the higher the number, the greater likelihood of meeting someone of a different race or ethnicity <sup>5</sup> Percent of population 25 and older

# Cedartown North Business Park Phase I - Site 3

Cedartown, GA 30125, Polk County



## **Location Map**



## **Aerial Map**



## **Environmental Map**