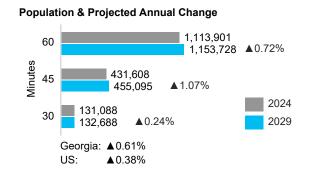

US:

Workforce data is based on drive times from property unless otherwise noted

County Freeport:1