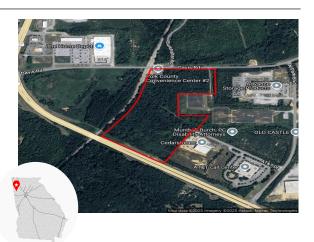

e I - Site 3

Cedartown, GA 30125, Polk County





| Total Acres:     | 41 AC       | Water on Site:      | Yes              |
|------------------|-------------|---------------------|------------------|
| Remaining Acres: | 41 AC       | Water Main Size:    | 10 IN            |
| Largest Tract:   | 41 AC       | Sewer on Site:      | Yes              |
| Sale or Lease:   | Sale        | Sewer Main Size:    | 8 IN             |
| Zoning:          | Industrial  | Gas on Site:        | Yes              |
| Former Use:      | Undeveloped | Gas Main Size:      | 6 IN             |
| GRAD Site:       | No          | Electric Provider:* | Georgia<br>Power |
|                  |             |                     |                  |

Customer will have choice of provider if load is above 900 kW



Source: Georgia Power Economic Development



\$4,000/job Job Tax Credit: **County Millage Rate:** 21.082 **County Property Tax:** \$8.43 per \$1000 FMV **Total Sales Tax:** 

**Incentive Zones** 

Foreign Trade Zone

Sources: Georgia Dept. of Revenue, Georgia Dept. of Community Affairs

1: 100% 2: 100% 3: 100% 4: 0%

**International Airport:** Port 1: Port of Savannah, 274.3 miles

Sources: Georgia Dept. of Transportation, Georgia Ports Authority



|                | international, 54.0 miles | •            |                                                      |
|----------------|---------------------------|--------------|------------------------------------------------------|
| Interstate:    | I 20, 24 miles            | Port 2:      | Port of Mobile, 284.4 miles