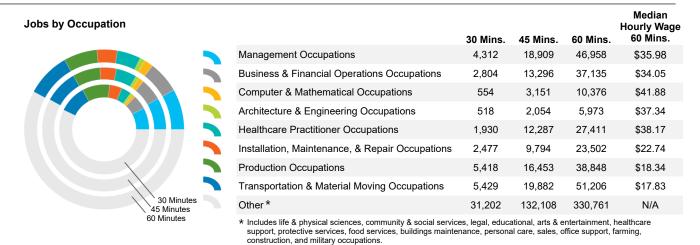

#### Jobs by Industry

|                                               | 30 Mins. | 45 Mins. | 60 Mins. |
|-----------------------------------------------|----------|----------|----------|
| Manufacturing                                 | 7,776    | 23,410   | 56,744   |
| Wholesale Trade                               | 1,605    | 5,079    | 17,714   |
| Transportation & Warehousing                  | 2,660    | 11,363   | 27,912   |
| Information                                   | 363      | 2,293    | 5,590    |
| Professional, Scientific & Technical Services | 1,604    | 8,544    | 27,843   |
| Management of Companies & Enterprises         | 107      | 1,157    | 3,563    |
| Health Care and Social Assistance             | 4,380    | 25,257   | 55,409   |
| Government                                    | 6,947    | 23,727   | 69,473   |
| Other *                                       | 29,200   | 127,105  | 307,923  |
|                                               |          |          |          |

<sup>\*</sup> Includes agriculture, mining, utilities, construction, retail trade, finance & insurance, real estate, admin & support services, educational services, arts & entertainment, accommodation & food services, and