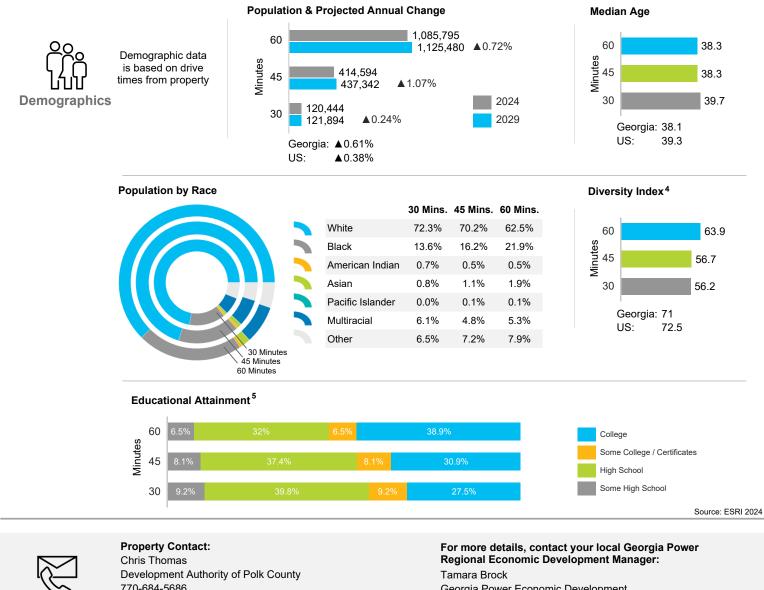

Contacts

770-684-5686 chris@choosepolk.com

Georgia Power Economic Development 706-477-7009 twbrock@southernco.com

<sup>4</sup> Captures the racial and ethnic diversity of an area - the higher the number, the greater likelihood of meeting someone of a different race or ethnicity <sup>5</sup> Percent of population 25 and older