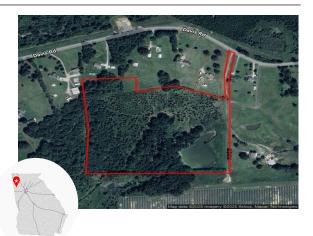

# **Cedartown North Business Park Phase II- Site 3**

23 AC

Cedartown, GA 30125, Polk County

**Total Acres:** 

#### Economic Georgia Development Power



Property

23 AC **Remaining Acres:** 23 AC Largest Tract: Sale or Lease: Sale Heavy Zoning: Industrial Former Use: Agricultural **GRAD Site:** Yes

Water on Site: Yes Water Main Size: 16 IN Sewer on Site: Yes Sewer Main Size: 10 IN Gas on Site: Yes Gas Main Size: 4 IN Georgia **Electric Provider:\*** Power

\* Customer will have choice of provider if load is above 900 kW



Source: Georgia Power Economic Development



Job Tax Credit: **County Millage Rate: County Property Tax: Total Sales Tax:** County Freeport:<sup>1</sup>

\$4,000/job 21.082 \$8.43 per \$1000 FMV 7% 1: 100% 2: 100% 3: 100% 4: 0%

Sources: Georgia Dept. of Revenue, Georgia Dept. of Community Affairs

**Incentive Zones** 

Foreign Trade Zone

|                | International Airport: | Hartsfield-Jacl<br>International, { |  |
|----------------|------------------------|-------------------------------------|--|
|                | Interstate:            | I 20, 24.1 mile                     |  |
|                | Rail Provider:         | Not rail served                     |  |
| Transportation |                        |                                     |  |

| Hartsfield-Jackson Atlanta<