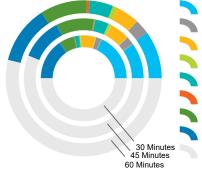

Jobs by Industry

|                                               | 30 Mins. | 45 Mins. | 60 Mins. |
|-----------------------------------------------|----------|----------|----------|
| Manufacturing                                 | 4,909    | 19,205   | 56,399   |
| Wholesale Trade                               | 606      | 4,598    | 17,682   |
| Transportation & Warehousing                  | 1,582    | 10,535   | 27,749   |
| Information                                   | 133      | 1,591    | 5,572    |
| Professional, Scientific & Technical Services | 485      | 7,461    | 27,781   |
| Management of Companies & Enterprises         | 19       | 417      | 3,537    |
| Health Care and Social Assistance             | 1,582    | 20,271   | 55,242   |
| Government                                    | 4,269    | 22,752   | 68,872   |
| Other *                                       | 13,585   | 111,310  | 305,894  |

\* Includes agriculture, mining, utilities, construction, retail trade, finance & insurance, real estate, admin & support services, educational services, arts & entertainment, accommodation & food services, and other services