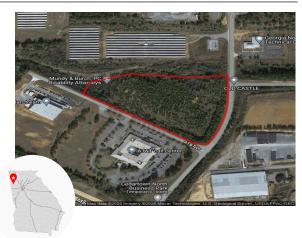

## Cedartown North Business Park Phase I - Site 2

Cedartown, GA 30125, Polk County

Property

**Remaining Acres:** 12 AC Largest Tract: Sale or Lease: Sale Zoning: Former Use: **GRAD Site:** 

**Total Acres:** 

12 AC Water on Site: Yes 12 AC Water Main Size: 10 IN Sewer on Site: Yes Sewer Main Size: 8 IN Industrial Gas on Site: Yes Gas Main Size: Undeveloped 6 IN Georgia No **Electric Provider:\*** Power

\* Customer will have choice of provider if load is above 900 kW

## **Location Map**