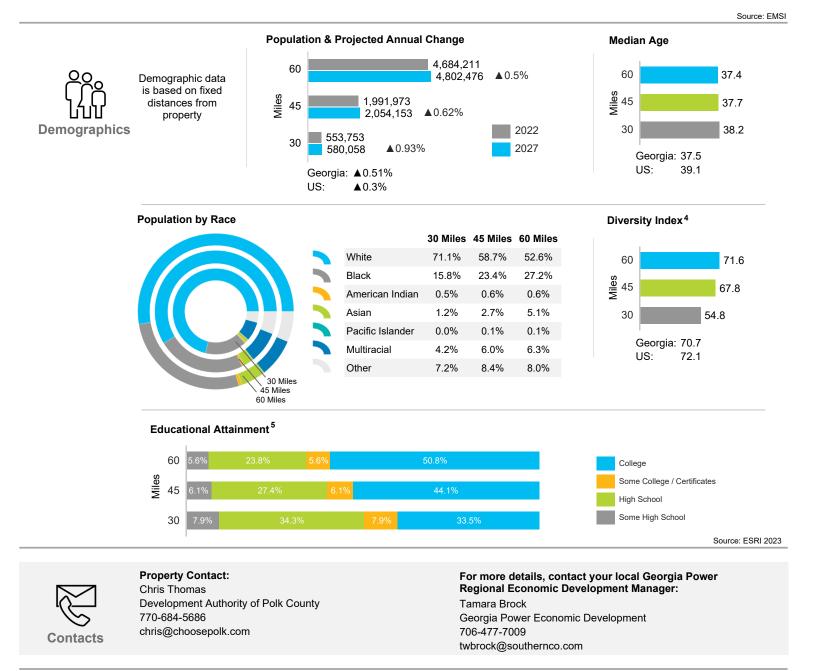

<sup>4</sup> Captures the racial and ethnic diversity of an area - the higher the number, the greater likelihood of meeting someone of a different race or ethnicity <sup>5</sup> Percent of population 25 and older